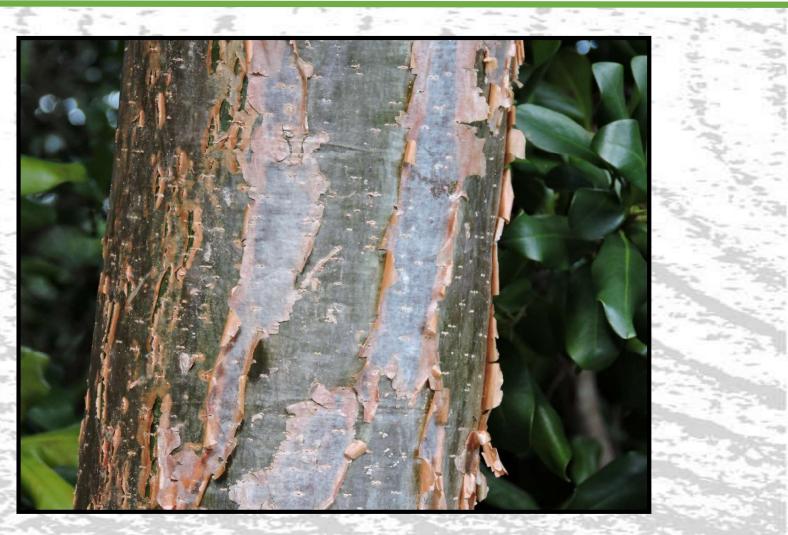

Hundreds of species, most are exotic.



## Plants of the ONA: Coconut Palm (Exotic)





#### Plants of the ONA: Gumbo Limbo Tree (Native)





Flakey reddish bark



# Plants of the ONA: Mangroves (Native)



Native – Three species; White, Red and Black.



#### Plants of the ONA: Prickly Pear Cactus (Native)





# Plants of the ONA: Spanish Moss (Native)





# Plants of the ONA: Strangler Fig (Ficus aurea) (Native)





#### Plants of the ONA: Coco-Plum (Native)





#### Plants of the ONA: Sand Pine (Native)





#### Plants of the ONA: Madagascar Periwinkle (Exotic)









What Is It? Cabbage or Sabal Palm

Native or exotic?





What Is It? Coconut Palm

Native or exotic?

Exotic





What Is It? Coco-plum

Native or exotic?





What Is It? Gumbo Limbo tree

Native or exotic?





What Is It? Mangrove

Native or exotic?





What Is It? Oak Tree Native or exotic? Native



What Is It? Pineapple Native or exotic?

Exotic





What Is It? Prickly-pear cactus

Native or exotic?





What Is It? Sand Pine tree

Native or exotic?





What Is It? Sea Grape Native or exotic? Native



What Is It? Spanish Moss

Native or exotic?





What Is It? Strangler Fig

Native or exotic?





What Is It? Madagascar Periwinkle

Native or exotic?

Exotic