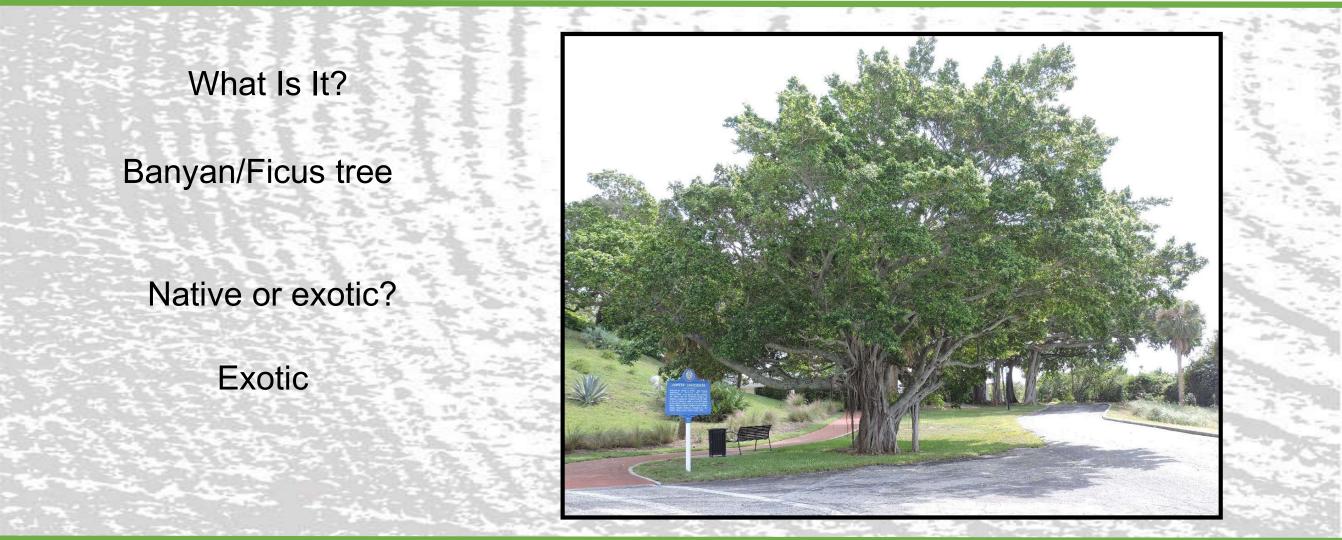

#### Plants of the ONA: Banyan/Ficus Tree (Exotic)

Referred to as both Banyan & Ficus. Hundreds of species, most are exotic.