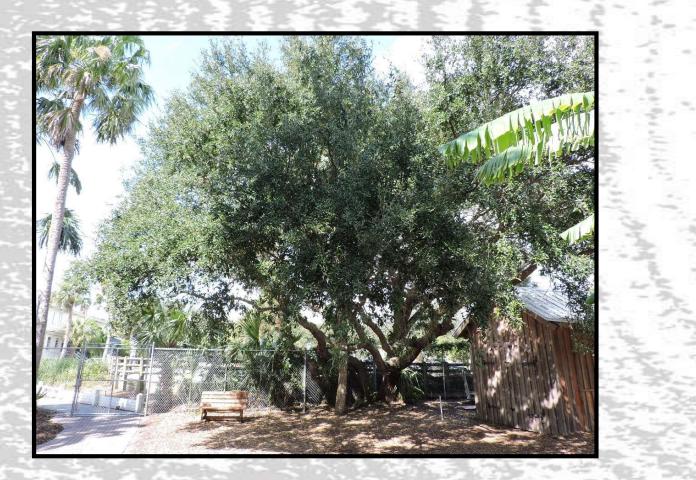

# Plants of the ONA

Fourth Grade Activity

Jupiter Inlet Lighthouse Outstanding Natural Area

#### Plants of the ONA: Oak (Native)





Three different species on site.



2

#### Plants of the ONA: Cabbage Palm/ Sabal Palm (Native)





#### Plants of the ONA: Sea Grape (Native)





#### Plants of the ONA: Banyan/Ficus Tree (Exotic)



Referred to as both Banyan & Ficus. Hundreds of species, most are exotic.



## Plants of the ONA: Coconut Palm (Exotic)





#### Plants of the ONA: Gumbo Limbo Tree (Native)





Flakey reddish bark



# Plants of the ONA: Mangroves (Native)



Native – Three species; White, Red and Black.



#### Plants of the ONA: Prickly Pear Cactus (Native)





# Plants of the ONA: Spanish Moss (Native)





# Plants of the ONA: Strangler Fig (Ficus aurea) (Native)





#### Plants of the ONA: Coco-Plum (Native)





#### Plants of the ONA: Sand Pine (Native)





#### Plants of the ONA: Madagas