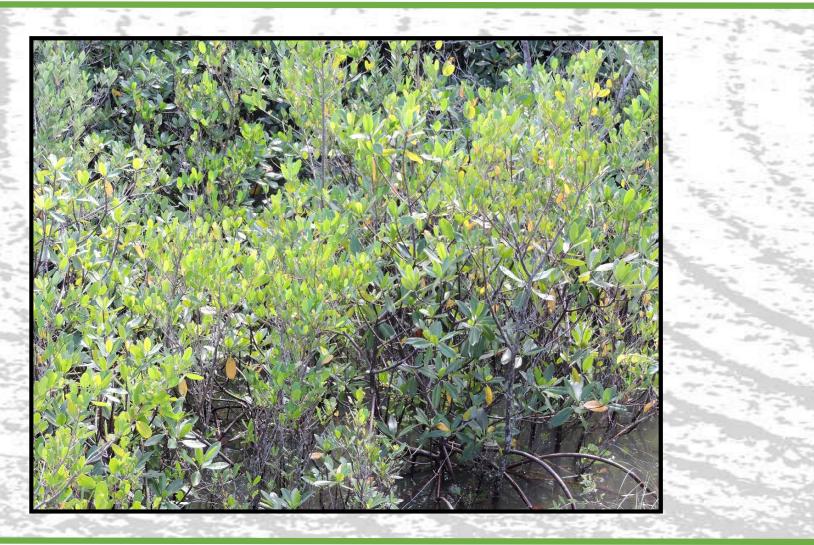

# Plants of the ONA: Mangroves (Native)

Native – Three species; White, Red and Black.