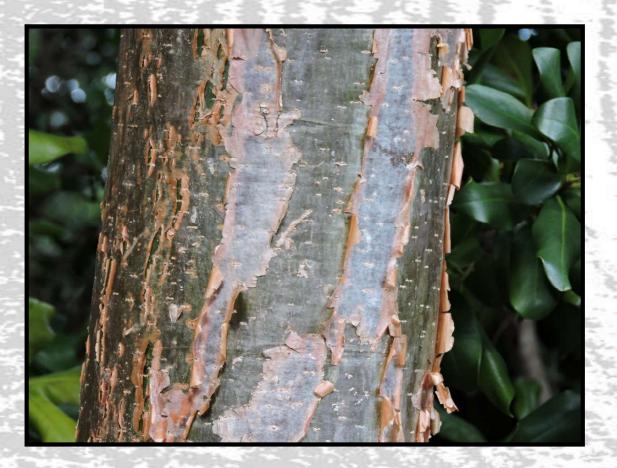

# Plants of the ONA

Fourth Grade Activity

Jupiter Inlet Lighthouse Outstanding Natural Area

#### Plants of the ONA: Oak (Native)





Three different species on site.



2

#### Plants of the ONA: Cabbage Palm/ Sabal Palm (Native)





#### Plants of the ONA: Sea Grape (Native)





#### Plants of the ONA: Banyan/Ficus Tree (Exotic)



Referred to as both Banyan & Ficus. Hundreds of species, most are exotic.



## Plants of the ONA: Coconut Palm (Exotic)





#### Plants of the ONA: Gumbo Limbo Tree (Native)





Flakey reddish bark



# Plants of the ONA: Mangroves (Native)



Native – Three species; White, Red and Black.



#### Plants of the ONA: Prickly Pear Cactus (Native)





# Plants of the ONA: Spanish Moss (Native)





# Plants of the ONA: Strangler Fig (Ficus aurea) (Native)





#### Plants of the ONA: Coco-Plum (Native)





#### Plants of the ONA: Sand Pine (Native)





#### Plants of the ONA: Madagascar Periwinkle (Exotic)









What Is It? Cabbage or Sabal Palm

Native or exotic?





What Is It? Coconut Palm

Native or exotic?

Exotic





What Is It? Coco-plum

Native or exotic?





What Is It? Gumbo Limbo tree

Native or exotic?





What Is It? Mangrove

Native or exotic?





What Is It? Oak Tree Native or exotic? Native



What Is It? Pineapple Native or exotic?

Exo