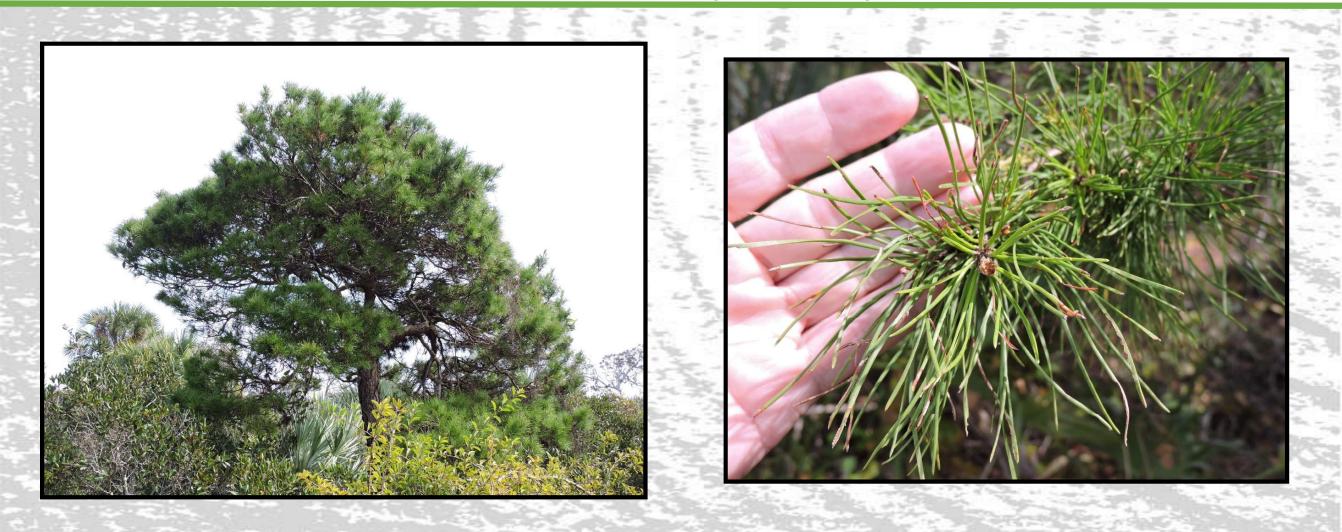

# Plants of the ONA: Oak (Native)





Three different species on site.



2

#### Plants of the ONA: Cabbage Palm/ Sabal Palm (Native)





#### Plants of the ONA: Sea Grape (Native)





#### Plants of the ONA: Banyan/Ficus Tree (Exotic)



Referred to as both Banyan & Ficus. Hundreds of species, most are exotic.



## Plants of the ONA: Coconut Palm (Exotic)





#### Plants of the ONA: Gumbo Limbo Tree (Native)





Flakey reddish bark



# Plants of the ONA: Mangroves (Native)



Native – Three species; White, Red and Black.



#### Plants of the ONA: Prickly Pear Cactus (Native)





# Plants of the ONA: Spanish Moss (Native)





# Plants of the ONA: Strangler Fig (Ficus aurea) (Native)





#### Plants of the ONA: Coco-Plum (Native)





#### Plants of the ONA: Sand Pine (Native)





#### Plants of the ONA: Madagascar Periwinkle (Exotic)









What Is It? Cabbage or Sabal Palm

Native or exotic?





What Is It? Coconut Palm

Native or exotic?

Exotic





What Is It? Coco-plum

Native or exotic?





What Is It? Gumbo Limbo tree

Native or exotic?





What Is It? Mangrove

Native or exotic?





What Is It? Oak Tree Native or exotic? Native



What Is It? Pineapple Native or exotic?

Exotic





What Is It? Prickly-pear cactus

Native or exotic?





What Is It? Sand Pine tree

Native or exotic?





What Is It? Sea Grape Native or exotic? Native



What Is It? Spanish Moss

Native or exotic?





What Is It? Strangler Fig

Native or exotic?





What Is It? Madagascar Periwinkle

Native or exotic?

Exotic