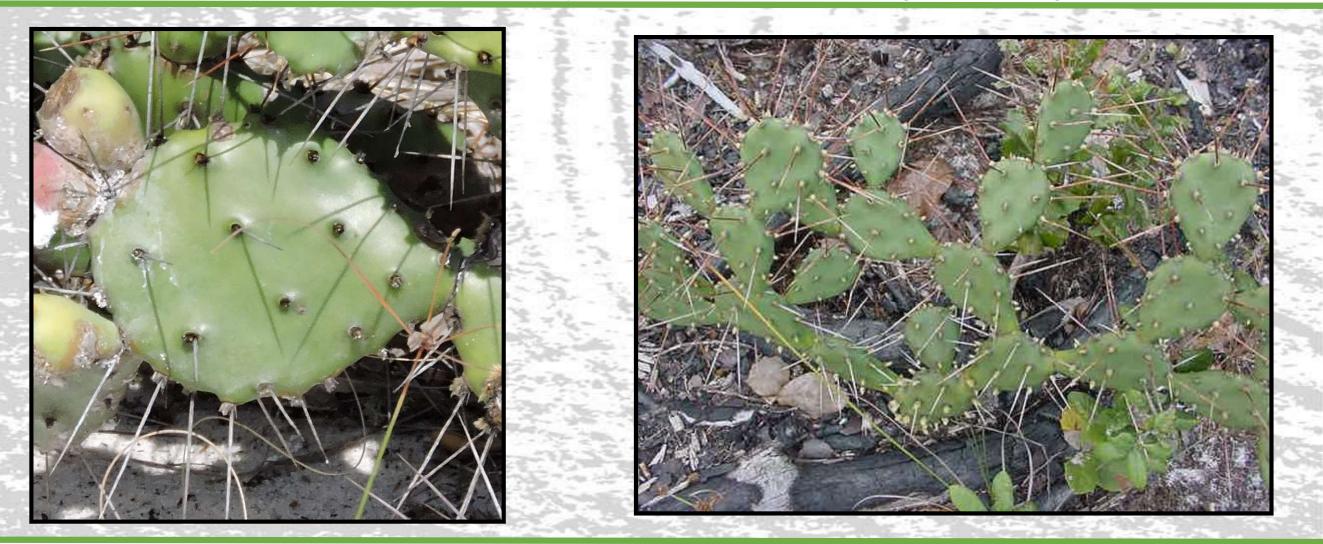

# Plants of the ONA

Fourth Grade Activity

Jupiter Inlet Lighthouse Outstanding Natural Area

#### Plants of the ONA: Oak (Native)





Three different species on site.



2

#### Plants of the ONA: Cabbage Palm/ Sabal Palm (Native)





#### Plants of the ONA: Sea Grape (Native)





#### Plants of the ONA: Banyan/Ficus Tree (Exotic)



Referred to as both Banyan & Ficus. Hundreds of species, most are exotic.



## Plants of the ONA: Coconut Palm (Exotic)





#### Plants of the ONA: Gumbo Limbo Tree (Native)





Flakey reddish bark



# Plants of the ONA: Mangroves (Native)



Native – Three species; White, Red and Black.



#### Plants of the ONA: Prickly Pear Cactus (Native)





# Plants of the ONA: Spanish Moss (Native)





# Plants of the ONA: Strangler Fig (Ficus aurea) (Native)





#### Plants of the ONA: Coco-Plum (Native)





#### Plants of the ONA: Sand Pine (Native)





#### Plants of the ONA: Madagascar Periwinkle (Exotic)









What Is It? Cabbage or Sabal Palm

Native or exotic?





What Is It? Coconut Palm

Native or exotic?

Exotic





What Is It? Coco-plum

Native or exotic?





What Is It? Gumbo Limbo tree

Native or exotic?





What Is It? Mangrove

Native or exotic?





What Is It? Oak Tree Native or exotic? Native



What Is It? Pineapple Native or exotic?

Exotic





What Is It? Prickly-pear cactus

Native or exotic?





What Is It? Sand Pine tree

Native or exotic?





What Is It? Sea Grape Native or exotic? Native



What Is