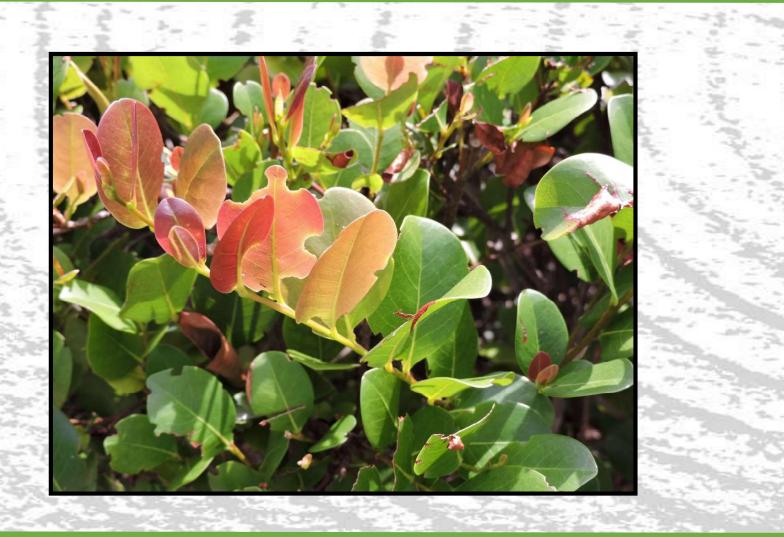

#### Plants of the ONA: Gumbo Limbo Tree (Native)

Flakey reddish bark

What Is It? Gumbo Limbo tree

Native or exotic?

What Is It? Mangrove

Native or exotic?

What Is It? Oak Tree Native or exotic? Native

What Is It? Pineapple Native or exotic?

Exotic

What Is It? Prickly-pear cactus