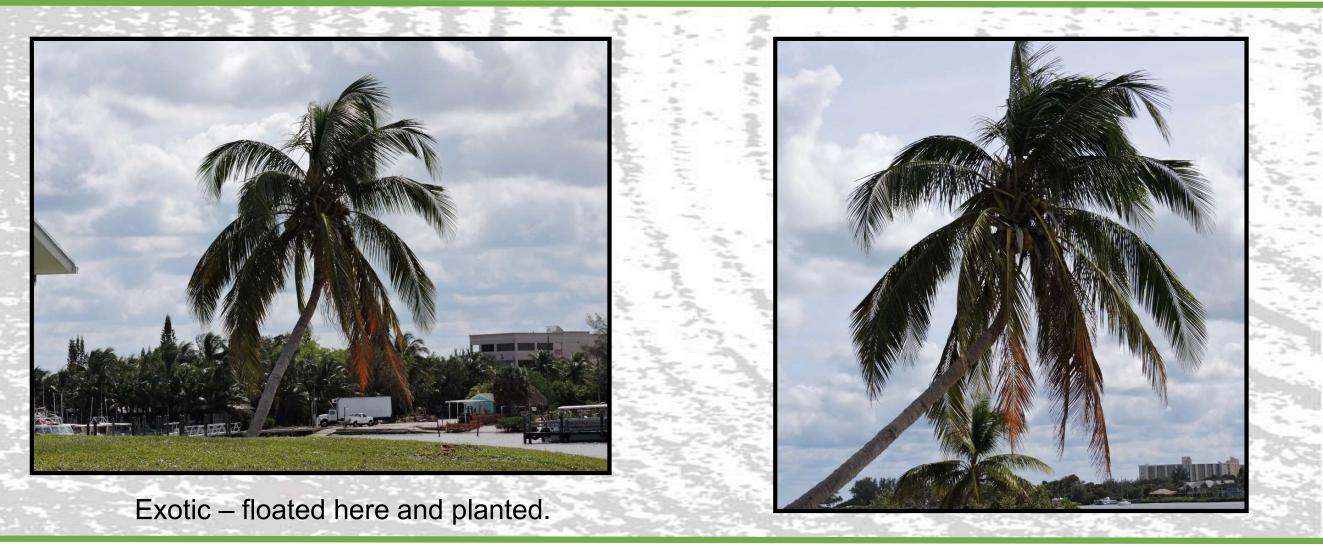

# Plants of the ONA

Fourth Grade Activity

Jupiter Inlet Lighthouse Outstanding Natural Area

#### Plants of the ONA: Oak (Native)





Three different species on site.



2

#### Plants of the ONA: Cabbage Palm/ Sabal Palm (Native)





#### Plants of the ONA: Sea Grape (Native)





#### Plants of the ONA: Banyan/Ficus Tree (Exotic)



Referred to as both Banyan & Ficus. Hundreds of species, most are exotic.



## Plants of the ONA: Coconut Palm (Exotic)





#### Plants of the ONA: Gumbo Limbo Tree (Native)





Flakey reddish bark



# Plants of the ONA: Mangroves (Native)



Native – Three species; White, Red and Black.



#### Plants of the ONA: Prickly Pear Cactus (Native)





# Plants of the ONA: Spanish Moss (Native)





# Plants of the ONA: Strangler Fig (Ficus aurea) (Native)





#### Plants of the ONA: Coco-Plum (Native)





#### Plants of the ONA: Sand Pine (Native)





#### Plants of the ONA: Madagascar Periwinkle (Exotic)









What Is It? Cabbage or Sabal Palm

Native or exotic?





What Is It? Coconut Palm

Native or exotic?

Exotic





What Is It? Coco-plum

Native or exotic?





What Is It? Gumbo Limbo tree

Native or exotic?





What Is It? Mangrove

Native or exotic?





What Is It? Oak Tree Native or exotic?