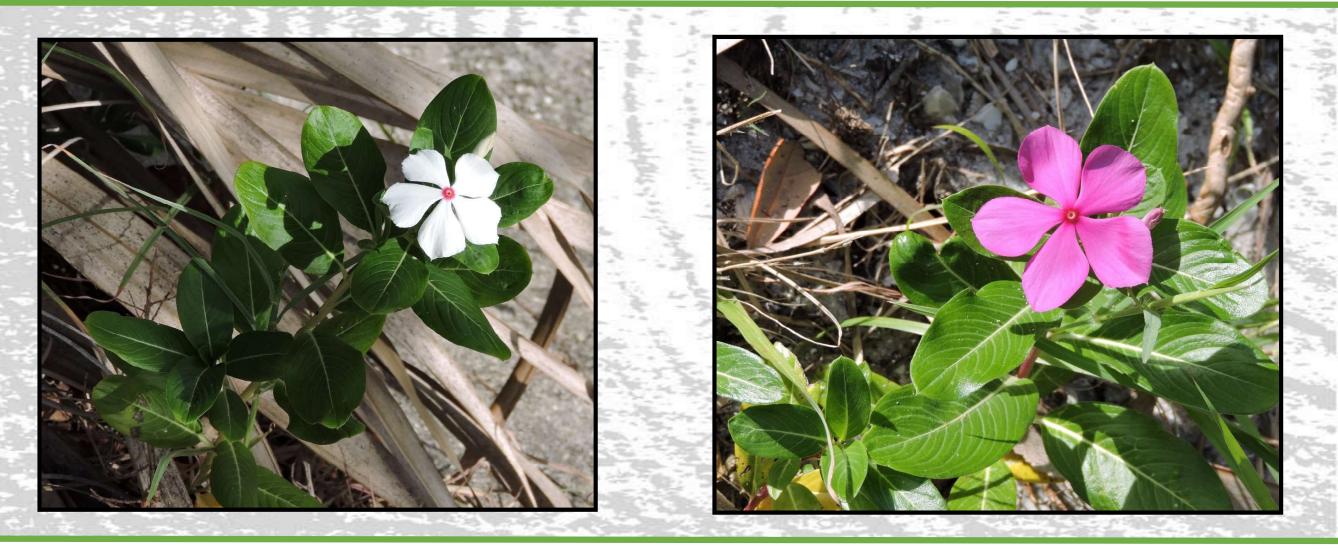

#### Plants of the ONA: Madagascar Periwinkle (Exotic)

What Is It? Cabbage or Sabal Palm

Native or exotic?

What Is It? Coconut Palm

Native or exotic?

Exotic

What Is It? Coco-plum

Native or exotic?

What Is It? Madagascar Periwinkle

Native or exotic?

Exotic