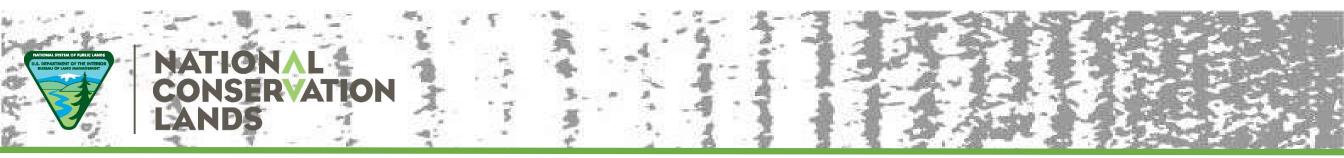

# Plants of the ONA

Fourth Grade Activity

Jupiter Inlet Lighthouse Outstanding Natural Area

#### Plants of the ONA: Oak (Native)





Three different species on site.



2

#### Plants of the ONA: Cabbage Palm/ Sabal Palm (Native)





#### Plants of the ONA: Sea Grape (Native)





#### Plants of the ONA: Banyan/Ficus Tree (Exotic)



Referred to as both Banyan & Ficus. Hundreds of species, most are exotic.



## Plants of the ONA: Coconut Palm (Exotic)





#### Plants of the ONA: Gumbo Limbo Tree (Native)





Flakey reddish bark



# Plants of the ONA: Mangroves (Native)



Native – Three species; White, Red and Black.



#### Plants of the ONA: Prickly Pear Cactus (Native)





# Plants of the ONA: Spanish Moss (Native)





# Plants of the ONA: Strangler Fig (Ficus aurea) (Nativ