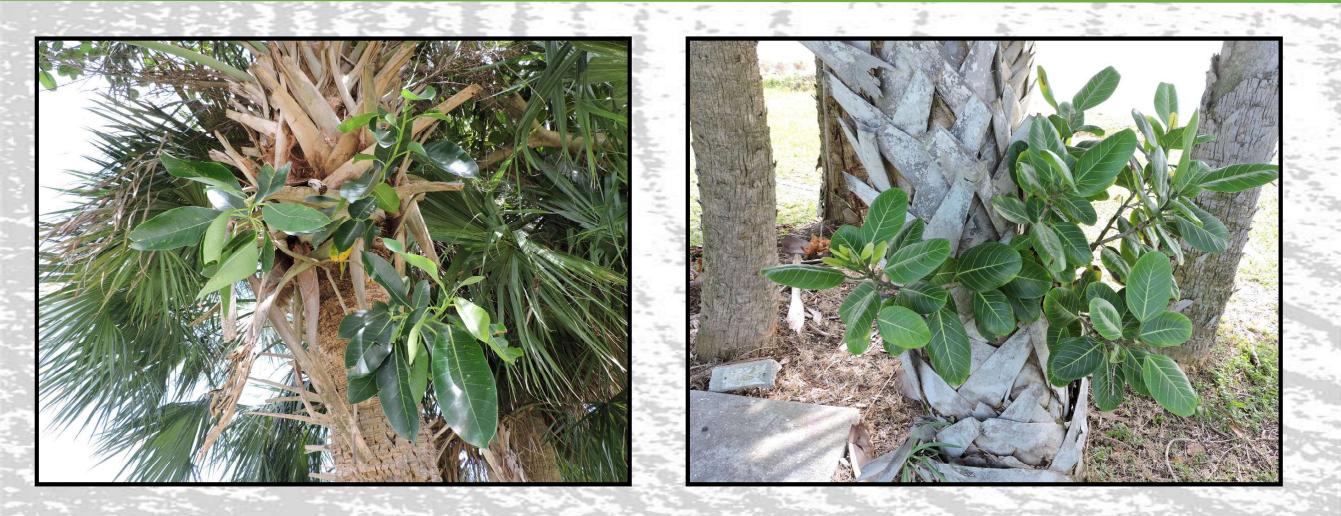

Plants of the ONA

Fourth Grade Activity

Jupiter Inlet Lighthouse Outstanding Natural Area

#### Plants of the ONA: Oak (Native)





Three different species on site.



2

#### Plants of the ONA: Cabbage Palm/ Sabal Palm (Native)





#### Plants of the ONA: Sea Grape (Native)





#### Plants of the ONA: Banyan/Ficus Tree (Exotic)



Referred to as both Banyan & Ficus. Hundreds of species, most are exotic.



## Plants of the ONA: Coconut Palm (Exotic)





#### Plants of the ONA: Gumbo Limbo Tree (Native)





Flakey reddish bark



# Plants of the ONA: Mangroves (Native)



Native – Three species; White, Red and Black.



#### Plants of the ONA: Prickly Pear Cactus (Native)





# Plants of the ONA: Spanish Moss (Native)





# Plants of the ONA: Strangler Fig (Ficus aurea) (Native)





#### Plants of the ONA: Coco-Plum (Native)





#### Plants of the ONA: Sand Pine (Native)





#### Plants of the ONA: Madagascar Periwinkle (Exotic)









What Is It? Cabbage or Sabal Palm

Native or exotic?





What Is It? Coconut Palm

Native or exotic?

Exotic





What Is It? Coco-plum

Native or exotic?





What Is It? Gumbo Limbo tree

Native or exotic?





What Is It? Mangrove

Native or exotic?





What Is It? Oak Tree Native or exotic? Native



What Is It? Pineapple Native or exotic?

Exotic





What Is It? Prickly-pear cactus

Native or exotic?





What Is It? Sand Pine tree

Native or exotic?





What Is It? Sea Grape Native or exotic? Native



What Is It? Spanish Moss

Native or exotic?





What Is It? Strangler Fig

Native or exotic?





What Is It? Madagas