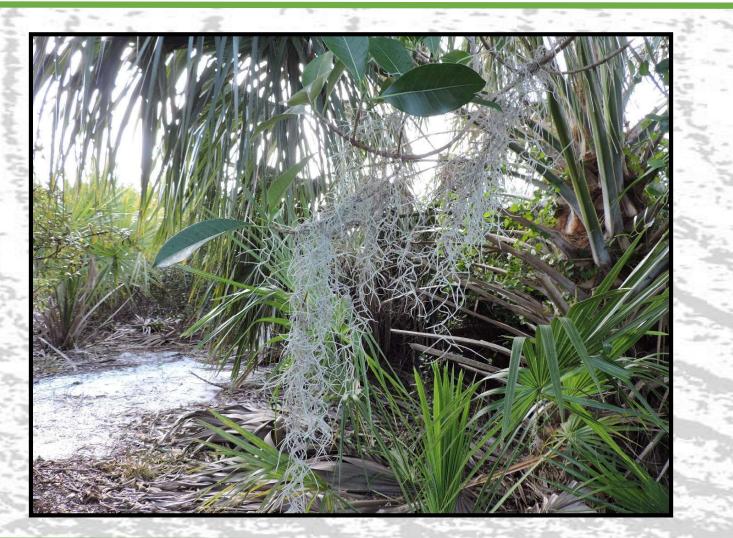

(Native)





# Plants of the ONA: Strangler Fig (Ficus aurea) (Native)





#### Plants of the ONA: Coco-Plum (Native)





#### Plants of the ONA: Sand Pine (Native)





#### Plants of the ONA: Madagascar Periwinkle (Exotic)









What Is It? Cabbage or Sabal Palm

Native or exotic?





What Is It? Coconut Palm

Native or exotic?

Exotic





What Is It? Coco-plum

Native or exotic?





What Is It? Gumbo Limbo tree

Native or exotic?





What Is It? Mangrove

Native or exotic?





What Is It? Oak Tree Native or exotic? Native



What Is It? Pineapple Native or exotic?

Exotic





What Is It? Prickly-pear cactus

Native or exotic?





What Is It? Sand Pine tree

Native or exotic?





What Is It? Sea Grape Native or exotic? Native



What Is It? Spanish Moss

Native or exotic?





What Is It? Strangler Fig

Native or exotic?





What Is It? Madagascar Periwinkle

Native or exotic?

Exotic