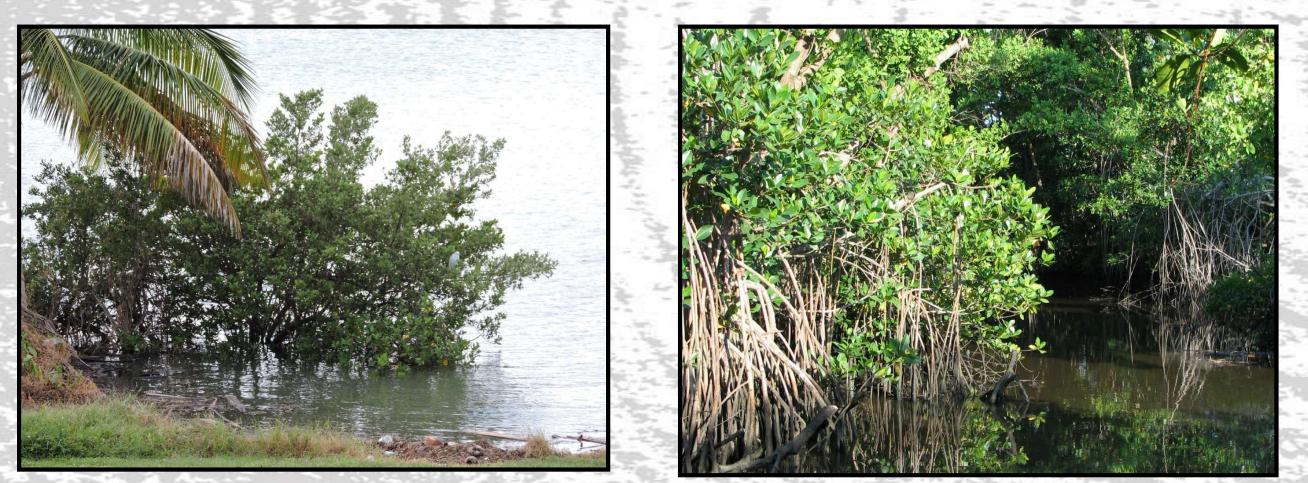

# Plants of the ONA: Mangroves (Native)

Native – Three species; White, Red and Black.