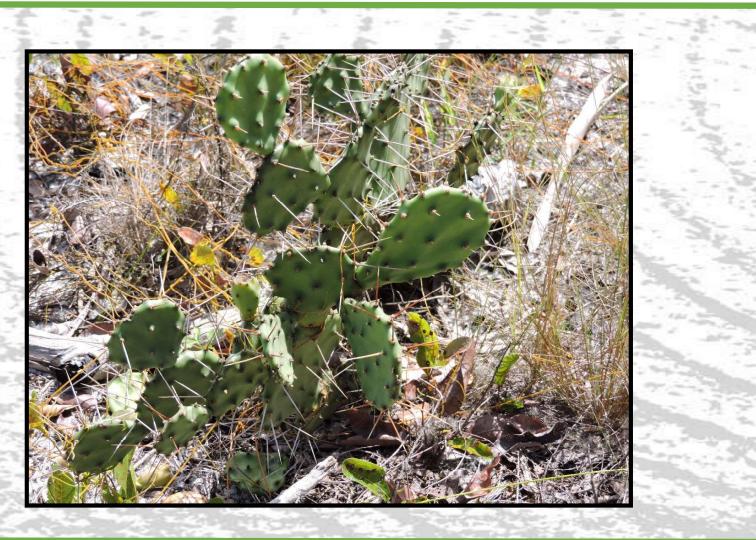

tive)



Native – Three species; White, Red and Black.



#### Plants of the ONA: Prickly Pear Cactus (Native)





# Plants of the ONA: Spanish Moss (Native)





# Plants of the ONA: Strangler Fig (Ficus aurea) (Native)





#### Plants of the ONA: Coco-Plum (Native)





#### Plants of the ONA: Sand Pine (Native)





#### Plants of the ONA: Madagascar Periwinkle (Exotic)









What Is It? Cabbage or Sabal Palm

Native or exotic?





What Is It? Coconut Palm

Native or exotic?

Exotic





What Is It? Coco-plum

Native or exotic?





What Is It? Gumbo Limbo tree

Native or exotic?





What Is It? Mangrove

Native or exotic?





What Is It? Oak Tree Native or exotic? Native



What Is It? Pineapple Native or exotic?

Exotic





What Is It? Prickly-pear cactus

Native or exotic?





What Is It? Sand Pine tree

Native or exotic?





What Is It? Sea Grape Native or exotic? Native



What Is It? Spanish Moss

Native or exotic?





What Is It? Strangler Fig

Native or exotic?





What Is It? Madagascar Periwinkle

Native or exotic?

Exotic