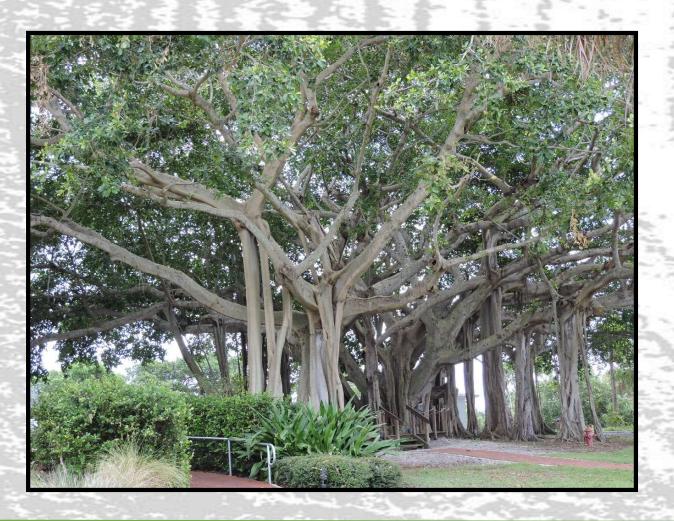

#### Plants of the ONA: Banyan/Ficus Tree (Exotic)

Referred to as both Banyan & Ficus. Hundreds of species, most are exotic.