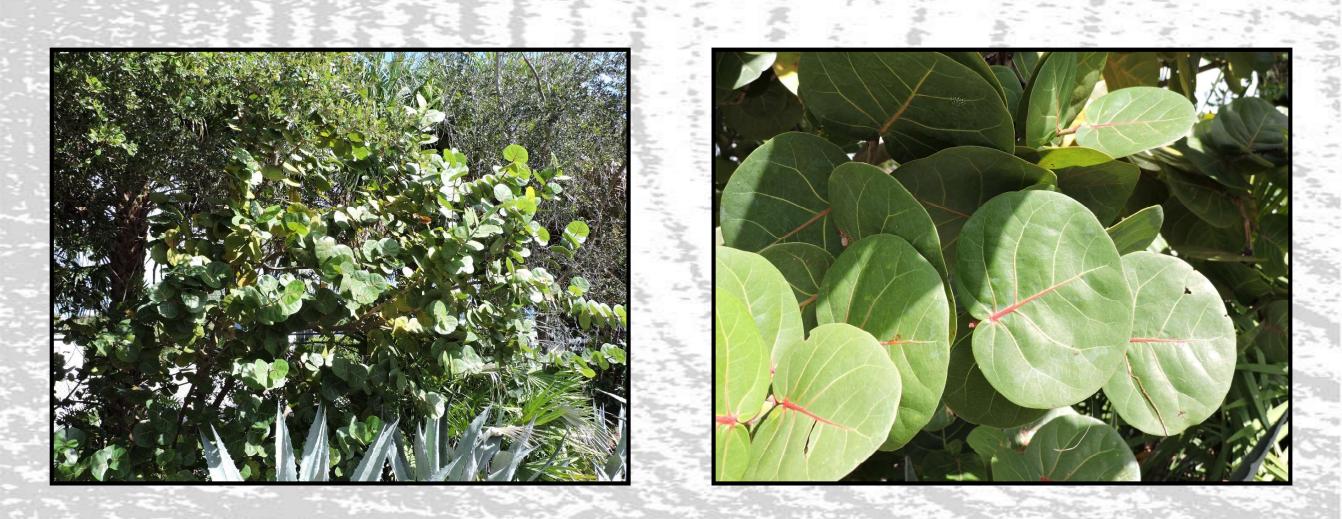

# Plants of the ONA

Fourth Grade Activity

Jupiter Inlet Lighthouse Outstanding Natural Area

#### Plants of the ONA: Oak (Native)





Three different species on site.



2

#### Plants of the ONA: Cabbage Palm/ Sabal Palm (Native)





#### Plants of the ONA: Sea Grape (Native)





#### Plants of the ONA: Banyan/Ficus Tree (Exotic)



Referred to as both Banyan & Ficus. Hundreds of species, most are exotic.



## Plants of the ONA: Coconut Palm (Exotic)





#### Plants of the ONA: Gumbo Limbo Tree (Native)





Flakey reddish bark



# Plants of the ONA: Mangroves (Native)



Native – Three species; White, Red and Black.



#### Plants of the ONA: Prickly Pear Cactus (Native)





# Plants of the ONA: Spanish Moss (Native)





# Plants of the ONA: Strangler Fig (Ficus aurea) (Native)





#### Plants of the ONA: Coco-Plum (Native)





#### Plants of the ONA: Sand Pine (Native)





#### Plants of the ONA: Madagascar Periwinkle (Exotic)









What Is It? Cabbage or Sabal Palm

Native or exotic?





What Is It? Coconut Palm

Native or exotic?

Exotic





Wh