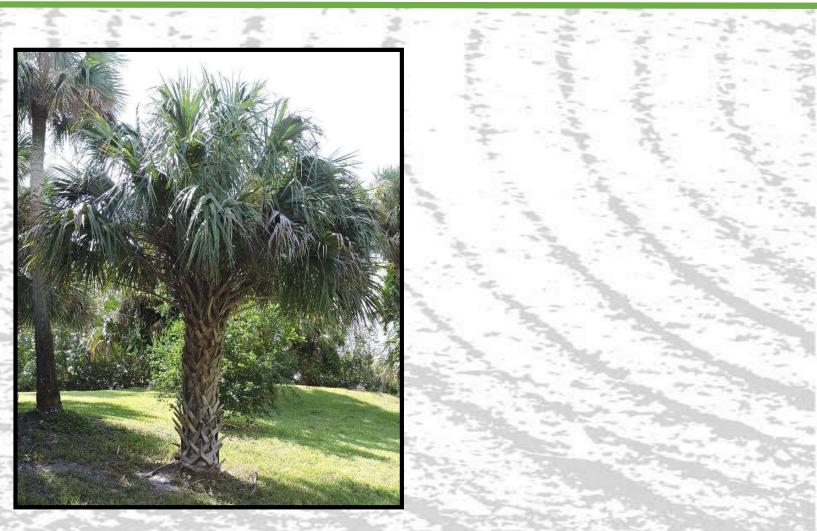

#### Plants of the ONA: Cabbage Palm/ Sabal Palm (Native)

#### Plants of the ONA: Madagascar Periwinkle (Exotic)

What Is It? Cabbage or Sabal Palm

Native or exotic?

What Is It? Coconut Palm

Native or exotic?

Exotic

What Is It? Coco-plum

Native or exotic?