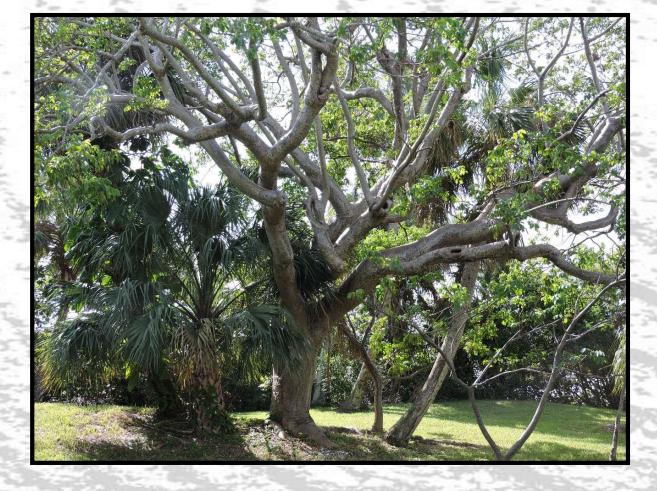

# Plants of the ONA

Fourth Grade Activity

Jupiter Inlet Lighthouse Outstanding Natural Area

#### Plants of the ONA: Oak (Native)





Three different species on site.



2

#### Plants of the ONA: Cabbage Palm/ Sabal Palm (Native)





#### Plants of the ONA: Sea Grape (Native)





#### Plants of the ONA: Banyan/Ficus Tree (Exotic)



Referred to as both Banyan & Ficus. Hundreds of species, most are exotic.



## Plants of the ONA: Coconut Palm (Exotic)





#### Plants of the ONA: Gumbo Limbo Tree (Native)





Flakey reddish bark



# Plants of the ONA: Mangroves (Native)



Native – Three species; White, Red and Black.



#### Plants of the ONA: Prickly Pear Cactus (Native)





# Plants of the ONA: Spanish Moss (Native)





# Plants of the ONA: Strangler Fig (Ficus aurea) (Native)





#### Plants of the ONA: Coco-Plum (Native)





#### Plants of the ONA: Sand Pine (Native)





#### Plants of the ONA: Madagascar Periwinkle (Exotic)









What Is It? Cabbage or Sabal Palm

Native or exotic?





What Is It? Coconut Palm

Native or exotic?

Exotic





What Is It? Coco-plum

Native or exotic?





What Is It? Gumbo Limbo tree

Native or exotic?





What Is It? Mangrove

Native or exotic?





What Is It? Oak Tree Native or exotic? Native



What Is It? Pineapple Native or exotic?

Exoti