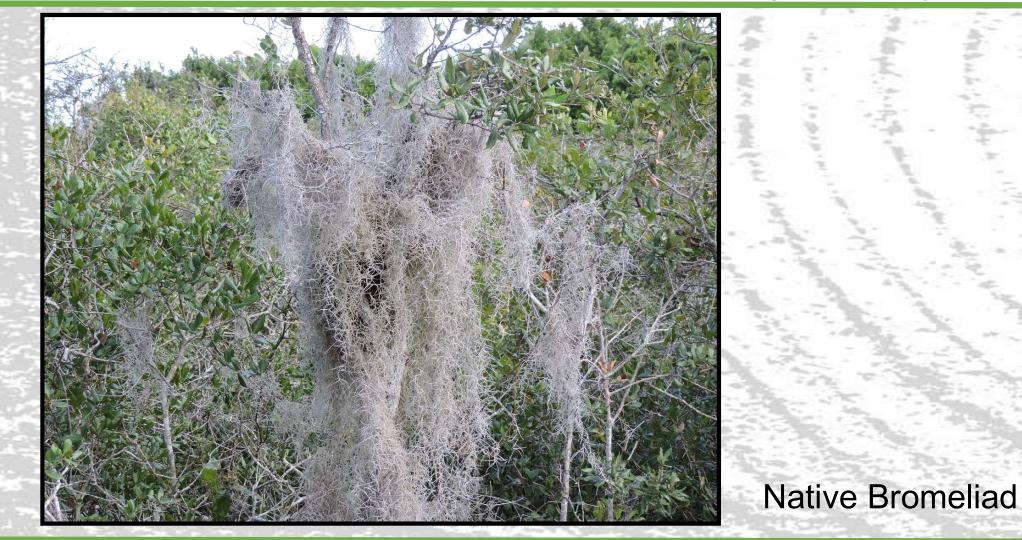

# Plants of the ONA

Fourth Grade Activity

Jupiter Inlet Lighthouse Outstanding Natural Area

#### Plants of the ONA: Oak (Native)





Three different species on site.



2

#### Plants of the ONA: Cabbage Palm/ Sabal Palm (Native)





#### Plants of the ONA: Sea Grape (Native)





#### Plants of the ONA: Banyan/Ficus Tree (Exotic)



Referred to as both Banyan & Ficus. Hundreds of species, most are exotic.



## Plants of the ONA: Coconut Palm (Exotic)





#### Plants of the ONA: Gumbo Limbo Tree (Native)





Flakey reddish bark



# Plants of the ONA: Mangroves (Native)



Native – Three species; White, Red and Black.



#### Plants of the ONA: Prickly Pear Cactus (Native)





# Plants of the ONA: Spanish Moss (Native)





# Plants of the ONA: Strangler Fig (Ficus aurea) (Native)





#### Plants of the ONA: Coco-Plum (Native)





#### Plants of the ONA: Sand Pine (Native)





#### Plants of the ONA: Madagascar Periwinkle (Exotic)









What Is It? Cabbage or Sabal Palm

Native or exotic?





What Is It? Coconut Palm

Native or exotic?

Exotic





What Is It? Coco-plum

Native or exotic?





What Is It? Gumbo Limbo tree

Native or exotic?





What Is It? Mangrove

Native or exotic?





What Is It? Oak Tree Native or exotic? Native



What Is It? Pineapple Native or exotic?

Exotic





What Is It? Prickly-pear cactus

Native or exotic?





What Is It? Sand Pine tree

Native or exotic?





What Is It? Sea Grape Native or exotic? Native



What Is It? Spanish Moss

Native or exotic?





What I