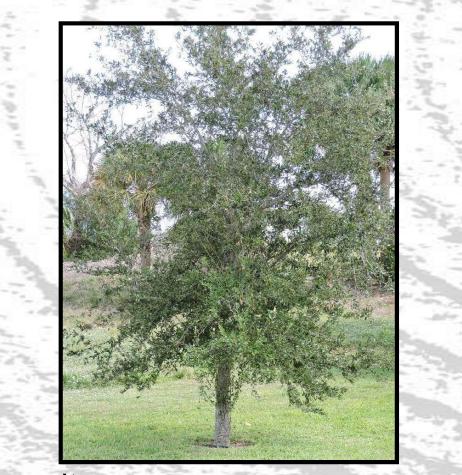

# Plants of the ONA

Fourth Grade Activity

Jupiter Inlet Lighthouse Outstanding Natural Area

#### Plants of the ONA: Oak (Native)





Three different species on site.



2

#### Plants of the ONA: Cabbage Palm/ Sabal Palm (Native)





#### Plants of the ONA: Sea Grape (Native)





#### Plants of the ONA: Banyan/Ficus Tree (Exotic)



Referred to as both Banyan & Ficus. Hundreds of species, most are exotic.



## Plants of the ONA: Coconut Palm (Exotic)





#### Plants of the ONA: Gumbo Limbo Tree (Native)





Flakey reddish bark



# Plants of the ONA: Mangroves (Native)



Native – Three species; White, Red and Black.



#### Plants of the ONA: Prickly Pear Cactus (Native)





# Plants of the ONA: Spanish Moss (Native)





# Plants of the ONA: Strangler Fig (Ficus aurea) (Native)





#### Plants of the ONA: Coco-Plum (Native)





#### Plants of the ONA: Sand Pine (Native)





#### Plants of the ONA: Madagasca