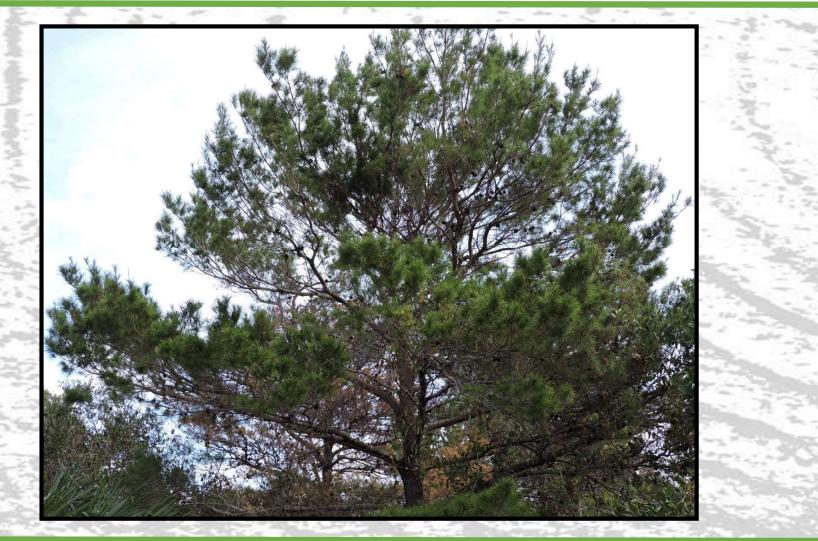

ck.



#### Plants of the ONA: Prickly Pear Cactus (Native)





# Plants of the ONA: Spanish Moss (Native)





# Plants of the ONA: Strangler Fig (Ficus aurea) (Native)





#### Plants of the ONA: Coco-Plum (Native)





#### Plants of the ONA: Sand Pine (Native)





#### Plants of the ONA: Madagascar Periwinkle (Exotic)









What Is It? Cabbage or Sabal Palm

Native or exotic?





What Is It? Coconut Palm

Native or exotic?

Exotic





What Is It? Coco-plum

Native or exotic?





What Is It? Gumbo Limbo tree

Native or exotic?





What Is It? Mangrove

Native or exotic?





What Is It? Oak Tree Native or exotic? Native



What Is It? Pineapple Native or exotic?

Exotic





What Is It? Prickly-pear cactus

Native or exotic?





What Is It? Sand Pine tree

Native or exotic?





What Is It? Sea Grape Native or exotic? Native



What Is It? Spanish Moss

Native or exotic?





What Is It? Strangler Fig

Native or exotic?





What Is It? Madagascar Periwinkle

Native or exotic?

Exotic