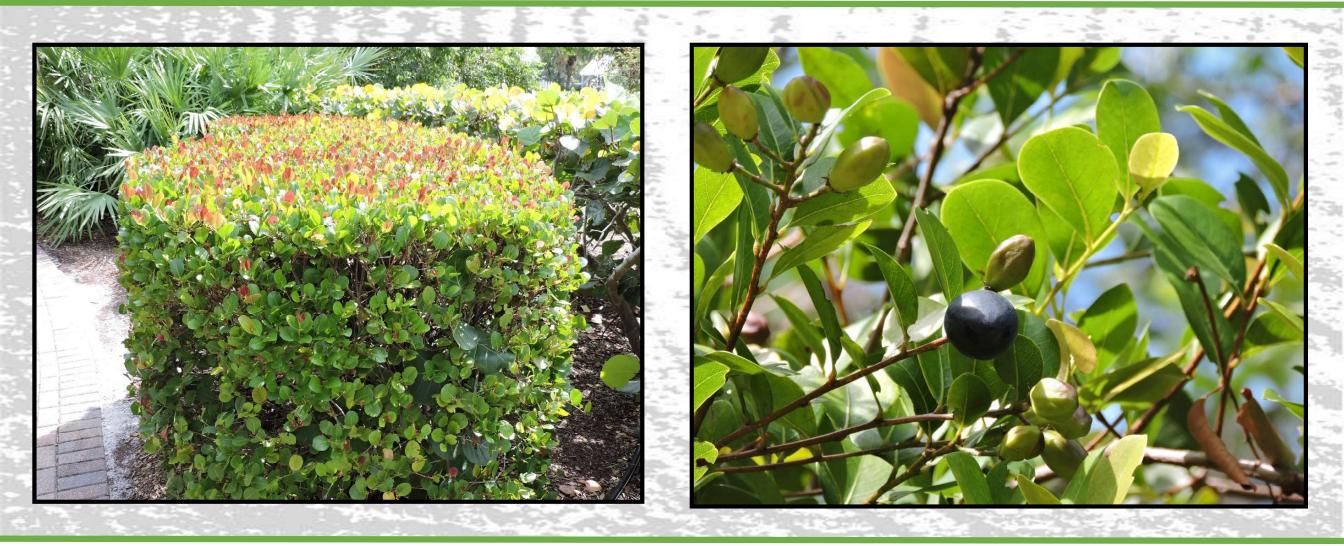

r Inlet Lighthouse Outstanding Natural Area

#### Plants of the ONA: Oak (Native)





Three different species on site.



2

#### Plants of the ONA: Cabbage Palm/ Sabal Palm (Native)





#### Plants of the ONA: Sea Grape (Native)





#### Plants of the ONA: Banyan/Ficus Tree (Exotic)



Referred to as both Banyan & Ficus. Hundreds of species, most are exotic.



## Plants of the ONA: Coconut Palm (Exotic)





#### Plants of the ONA: Gumbo Limbo Tree (Native)





Flakey reddish bark



# Plants of the ONA: Mangroves (Native)



Native – Three species; White, Red and Black.



#### Plants of the ONA: Prickly Pear Cactus (Native)





# Plants of the ONA: Spanish Moss (Native)





# Plants of the ONA: Strangler Fig (Ficus aurea) (Native)





#### Plants of the ONA: Coco-Plum (Native)





#### Plants of the ONA: Sand Pine (Native)





#### Plants of the ONA: Madagascar Periwinkle (Exotic)









What Is It? Cabbage or Sabal Palm

Native or exotic?





What Is It? Coconut Palm

Native or exotic?

Exotic





What Is It? Coco-plum

Native or exotic?





What Is It? Gumbo Limbo tree

Native or exotic?





What Is It? Mangrove

Native or exotic?





What Is It? Oak Tree Native or exotic? Native



What Is It? Pineapple Native or exotic?

Exotic





What Is It? Prickly-pear cactus

Native or exotic?





What Is It? Sand Pine tree

Native or exotic?





What Is It? Sea Grape Native or exotic? Native



What Is It? Spanish Moss

Native or exotic?





What Is It? Strangler Fig

Native or exotic?





What Is It? Madagascar Periwinkle

Native or exotic?

Exotic