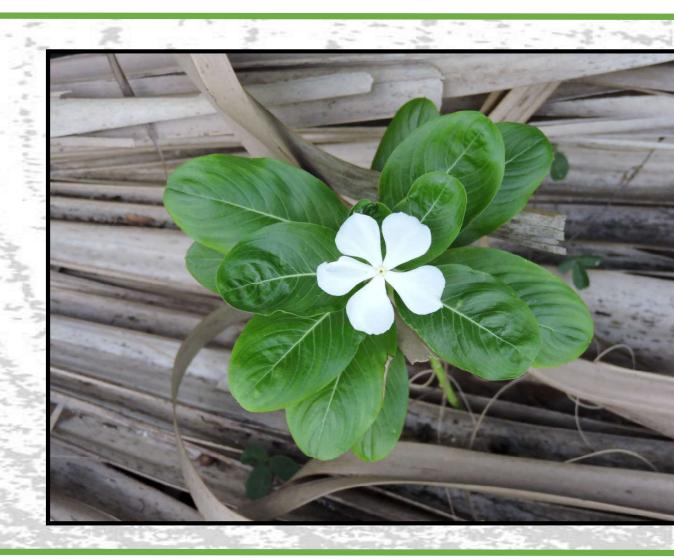

#### Plants of the ONA: Madagascar Periwinkle (Exotic)

What Is It? Cabbage or Sabal Palm

Native or exotic?

What Is It? Coconut Palm

Native or exotic?

Exotic

What Is It? Coco-plum

Native or exotic?