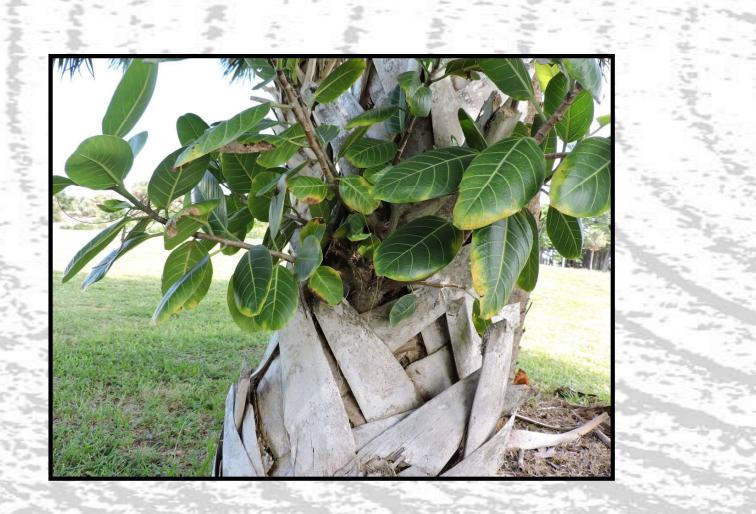

Ficus aurea) (Native)





#### Plants of the ONA: Coco-Plum (Native)





#### Plants of the ONA: Sand Pine (Native)





#### Plants of the ONA: Madagascar Periwinkle (Exotic)









What Is It? Cabbage or Sabal Palm

Native or exotic?





What Is It? Coconut Palm

Native or exotic?

Exotic





What Is It? Coco-plum

Native or exotic?





What Is It? Gumbo Limbo tree

Native or exotic?





What Is It? Mangrove

Native or exotic?





What Is It? Oak Tree Native or exotic? Native



What Is It? Pineapple Native or exotic?

Exotic





What Is It? Prickly-pear cactus

Native or exotic?





What Is It? Sand Pine tree

Native or exotic?





What Is It? Sea Grape Native or exotic? Native



What Is It? Spanish Moss

Native or exotic?





What Is It? Strangler Fig

Native or exotic?





What Is It? Madagascar Periwinkle

Native or exotic?

Exotic